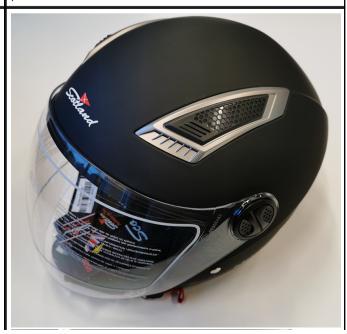

## Safety Gate: Rapid Alert System for dangerous non-food products

| Alert number                          | A12/00886/20                                                                                                                                                                                              |
|---------------------------------------|-----------------------------------------------------------------------------------------------------------------------------------------------------------------------------------------------------------|
| Category                              | Protective equipment                                                                                                                                                                                      |
| Type of alert                         | Products with serious risks                                                                                                                                                                               |
| Product user                          | Consumer                                                                                                                                                                                                  |
| Product                               | Motorcycle helmet                                                                                                                                                                                         |
| Brand                                 | Scotland                                                                                                                                                                                                  |
| Name                                  |                                                                                                                                                                                                           |
| Type / number of model                | Art. 120009, Size L 600, Type-approval nr. E1 05 300489/J                                                                                                                                                 |
| Barcode                               |                                                                                                                                                                                                           |
| Batch number                          |                                                                                                                                                                                                           |
| OECD Portal Category                  | 77000000 - Automotive                                                                                                                                                                                     |
| Description                           | Motorcycle helmet, available in different colours, with a visor. Suitable for drivers and passengers on motorcycles and mopeds. Size L 600mm                                                              |
| Packaging description                 | The product is sold in a cardboard box.                                                                                                                                                                   |
| Country of origin                     | People's Republic of China                                                                                                                                                                                |
| Alert submitted by                    | Luxembourg                                                                                                                                                                                                |
| Counterfeit *                         | UNKNOWN                                                                                                                                                                                                   |
| Risk type                             | Injuries                                                                                                                                                                                                  |
| Technical defect                      | The impact absorption capacity of the helmet is insufficient. In the event of an impact, users may suffer head injuries. / The product does not comply with the requirements of the Regulation ECE 22-05. |
| Risk                                  |                                                                                                                                                                                                           |
| Measures adopted by notifying country | Recall of the product from end users, Withdrawal of the product from the market                                                                                                                           |