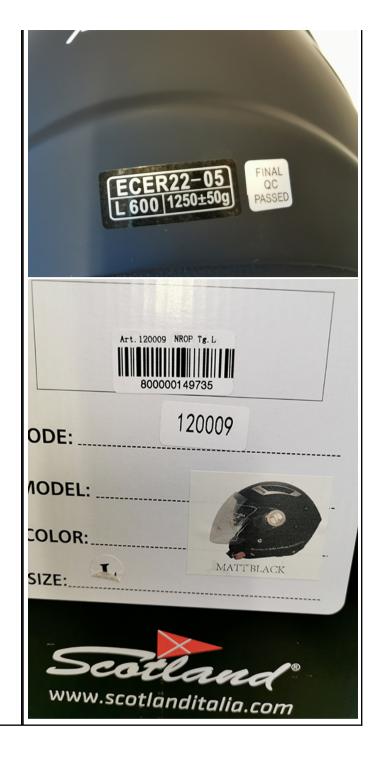

## Safety Gate: Rapid Alert System for dangerous non-food products

| Alert number                          | A12/00886/20                                                                                                                                                                                              |
|---------------------------------------|-----------------------------------------------------------------------------------------------------------------------------------------------------------------------------------------------------------|
| Category                              | Protective equipment                                                                                                                                                                                      |
| Type of alert                         | Products with serious risks                                                                                                                                                                               |
| Product user                          | Consumer                                                                                                                                                                                                  |
| Product                               | Motorcycle helmet                                                                                                                                                                                         |
| Brand                                 | Scotland                                                                                                                                                                                                  |
| Name                                  |                                                                                                                                                                                                           |
| Type / number of model                | Art. 120009, Size L 600, Type-approval nr. E1 05 300489/J                                                                                                                                                 |
| Barcode                               |                                                                                                                                                                                                           |
| Batch number                          |                                                                                                                                                                                                           |
| OECD Portal Category                  | 77000000 - Automotive                                                                                                                                                                                     |
| Description                           | Motorcycle helmet, available in different colours, with a visor. Suitable for drivers and passengers on motorcycles and mopeds. Size L 600mm                                                              |
| Packaging description                 | The product is sold in a cardboard box.                                                                                                                                                                   |
| Country of origin                     | People's Republic of China                                                                                                                                                                                |
| Alert submitted by                    | Luxembourg                                                                                                                                                                                                |
| Counterfeit *                         | UNKNOWN                                                                                                                                                                                                   |
| Risk type                             | Injuries                                                                                                                                                                                                  |
| Technical defect                      | The impact absorption capacity of the helmet is insufficient. In the event of an impact, users may suffer head injuries. / The product does not comply with the requirements of the Regulation ECE 22-05. |
| Risk                                  |                                                                                                                                                                                                           |
| Measures adopted by notifying country | Recall of the product from end users, Withdrawal of the product from the market                                                                                                                           |