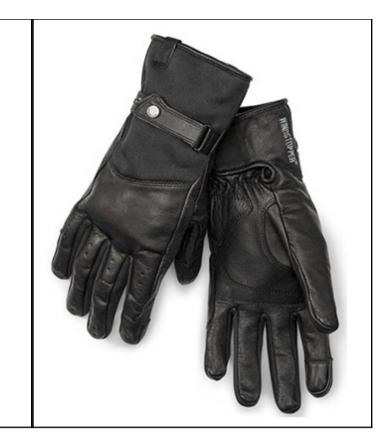

Safety Gate: Rapid Alert System for dangerous non-food products

| Alert number                          | A12/01840/20                                                                                                                                                                                                                |
|---------------------------------------|-----------------------------------------------------------------------------------------------------------------------------------------------------------------------------------------------------------------------------|
| Category                              | Clothing, textiles and fashion items                                                                                                                                                                                        |
| Type of alert                         | Products with serious risks                                                                                                                                                                                                 |
| Product user                          | Consumer                                                                                                                                                                                                                    |
| Product                               | Leather gloves                                                                                                                                                                                                              |
| Brand                                 | BMW Motorrad                                                                                                                                                                                                                |
| Name                                  | Handschuh Downtown, schwarz, Gr. 7 - 7 1/2                                                                                                                                                                                  |
| Type / number of model                | 76218560844                                                                                                                                                                                                                 |
| Barcode                               |                                                                                                                                                                                                                             |
| Batch number                          |                                                                                                                                                                                                                             |
| OECD Portal Category                  | 67000000 - Clothing                                                                                                                                                                                                         |
| Description                           | Black leather gloves with metal press stud and metal emblem.                                                                                                                                                                |
| Packaging description                 |                                                                                                                                                                                                                             |
| Country of origin                     | People's Republic of China                                                                                                                                                                                                  |
| Alert submitted by                    | Germany                                                                                                                                                                                                                     |
| Counterfeit *                         | NO                                                                                                                                                                                                                          |
| Risk type                             | Chemical                                                                                                                                                                                                                    |
| Technical defect                      | The leather in the product contains chromium VI (measured value up to: 28.7 mg/kg). Chromium (VI) is sensitising, can trigger allergic reactions and can cause cancer. / The product does not comply with REACH Regulation. |
| Risk                                  |                                                                                                                                                                                                                             |
| Measures adopted by notifying country | Recall of the product from end users, Withdrawal of the product from the market                                                                                                                                             |