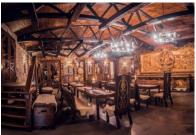

## Museum Ždiarsky dom

(excursion No. 1 on Monday, excursion No. 2 on Tuesday, excursion No. 3 on Wednesday) This excursion offers you the opportunity to see how our ancestors lived and worked at the beginning of the last century. The exposition contains an exhibition of folk costumes, work tools, the interior of the original wooden houses.

After visiting the museum, you will become a direct participant of the "Ždiar Wedding" (according to your interest) in a traditional local costume.

The excursion includes lunch at the stylish Goral Restaurant.