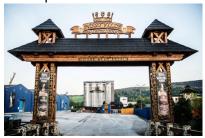

## **Nestville destillery**

(excursion No. 4 on Monday, excursion No. 5 on Tuesday, excursion No. 6 on Wednesday) The new exhibition Nestville Park is a unique project within the recovery of tourism in northern Spiš. The aim is to show visitors the history, traditional crafts, exceptional skills of people living in this area. These stages and artifacts are gradually shown in separate parts of the exposure:

Place of excursion: village Hniezdne, GPS: 49°18'12" E20°37'51"

Price: 38,- EUR

Total excursion time: 5 hour

Total route (including return trip): approx. 90 km

Content of the excursion:

a trip with the organiser on BUS.