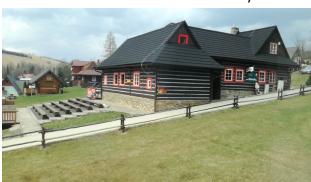

## Museum Ždiarsky dom

(excursion No. 1 on Monday, excursion No. 2 on Tuesday, excursion No. 3 on Wednesday) This excursion offers you the opportunity to see how our ancestors lived and worked at the beginning of the last century. The exposition contains an exhibition of folk costumes, work tools, the interior of the original wooden houses.

Excursion point: village Ždiar, GPS: N49 ° 16'15 " E20 ° 15'53 "

Price: 28,- EUR

Total excursion time: 4 hours

Total route (including return trip): approx. 100 km