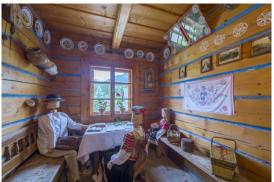

## Museum Ždiarsky dom

(excursion No. 1 on Monday, excursion No. 2 on Tuesday, excursion No. 3 on Wednesday) This excursion offers you the opportunity to see how our ancestors lived and worked at the beginning of the last century. The exposition contains an exhibition of folk costumes, work tools, the interior of the original wooden houses.

After visiting the museum, you will become a direct participant of the "Ždiar Wedding" (according to your interest) in a traditional local costume.

The excursion includes lunch at the stylish Goral Restaurant.